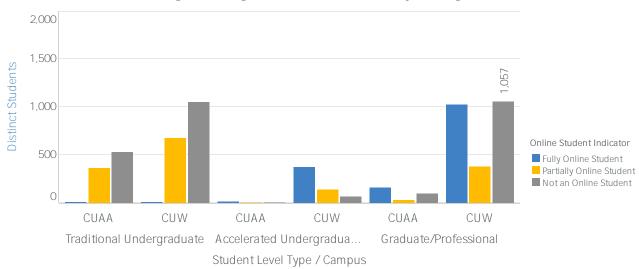

#### Online Learning by Student Type and Level

Semester, Degree Seeking, Fall, Enrolled, 2024, Primary, Fall Begin (Census Date)